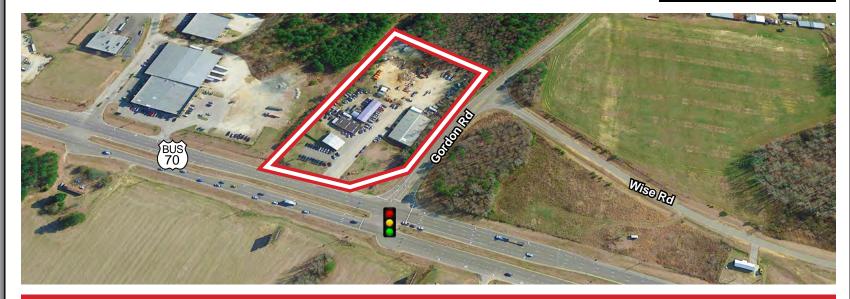

## **Features**

- +/- 4.04 acres (4 parcels)
- Located at intersection of Hwy 70 bus and Hwy 70 bypass. (Interstate access)
- Excellent location for C-store, restaurants and hotels
- Close to 2 major Pharma employers and (+/-4,000 Employees around the site)
- Commercial Zoning & in Opportunity Zone
- City water and sewer and nat gas 40' away
- Sale Price: \$3,500,000