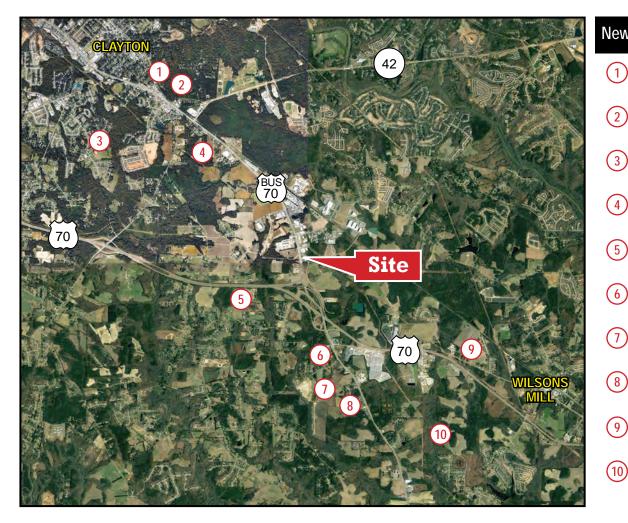

# New Residential Developments 1 Spinning Mill Lofts Apartments - 25 Units

Walk at East Village Single Family - 83 Homes

3 Village at Little Creek Single Family - 150 Homes

4 Buckhorn Branch Park Signle Family - 332 Homes

5 Coopers Meadow Townhomes - 17 Units

6 Wilsons Walk Signle Family - 350 Homes

Olive Branch Signle Family - 363 Homes

8 East Hampton Signle Family - 87 Homes

> Crescent Mill Signle Family - 753 Homes

10 Tralee Signle Family - 93 Homes