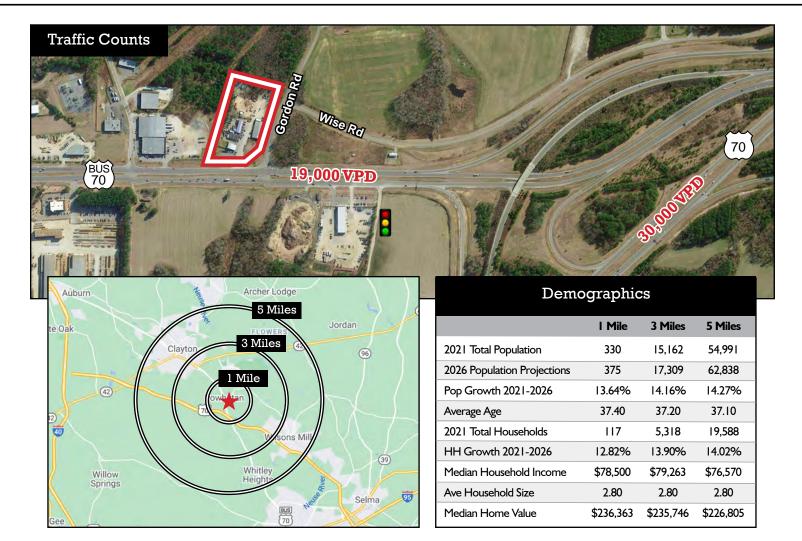

## **Features**

- +/- 4.04 acres (4 parcels)
- Located at intersection of Hwy 70 bus and Hwy 70 bypass. (Interstate access)
- Excellent location for C-store, restaurants and hotels
- Close to 2 major Pharma employers and (+/-4,000 Employees around the site)
- Commercial Zoning & in Opportunity Zone
- City water and sewer and nat gas 40' away
- Sale Price: \$3,500,000