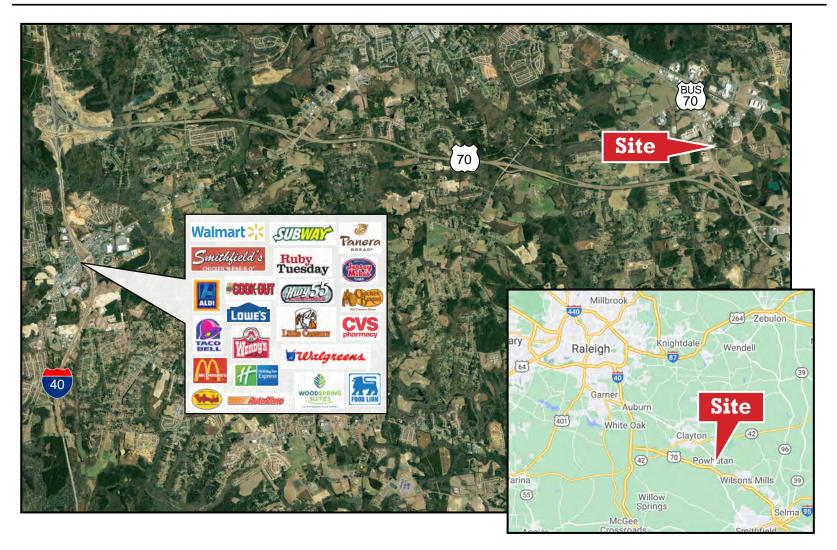

Clayton, NC 27520





## Redevelopment Opportunity - In Opportunity Zone !

## **Features**

- +/- 4.04 acres (4 parcels)
- Located at intersection of Hwy 70 bus and Hwy 70 bypass. (Interstate access)
- Excellent location for C-store, restaurants and hotels
- Close to 2 major Pharma employers and (+/-4,000 Employees around the site)
- Commercial Zoning & in Opportunity Zone
- City water and sewer and nat gas 40' away
- Sale Price: \$3,500,000



For more information, please contact:

### Doug Roan

919.671.2782 droan@ insightpropertygroup.com

#### Insight Property Group 209 W. Millbrook Road Raleigh, NC 27609 919.833.2200

Clayton, NC 27520

FOR SALE



**Jimmy Woody** 919.833.2213 • jwoody@insightpropertygroup.com Don Cate 919.720.4542 • dcate@insightpropertygroup.com

Clayton, NC 27520

### FOR SALE



# New Residential Developments 1 Spinning Mill Lofts Apartments - 25 Units

Walk at East Village Single Family - 83 Homes

3 Village at Little Creek Single Family - 150 Homes

4 Buckhorn Branch Park Signle Family - 332 Homes

5 Coopers Meadow Townhomes - 17 Units

6 Wilsons Walk Signle Family - 350 Homes

Olive Branch Signle Family - 363 Homes

8 East Hampton Signle Family - 87 Homes

> Crescent Mill Signle Family - 753 Homes

10 Tralee Signle Family - 93 Homes

For more information, please contact: **Doug Roan** • 919.671.2782 • droan@insightpropertygroup.com 209 W. Millbrook Road Raleigh, NC 27609 919.833.2200

Clayton, NC 27520

###