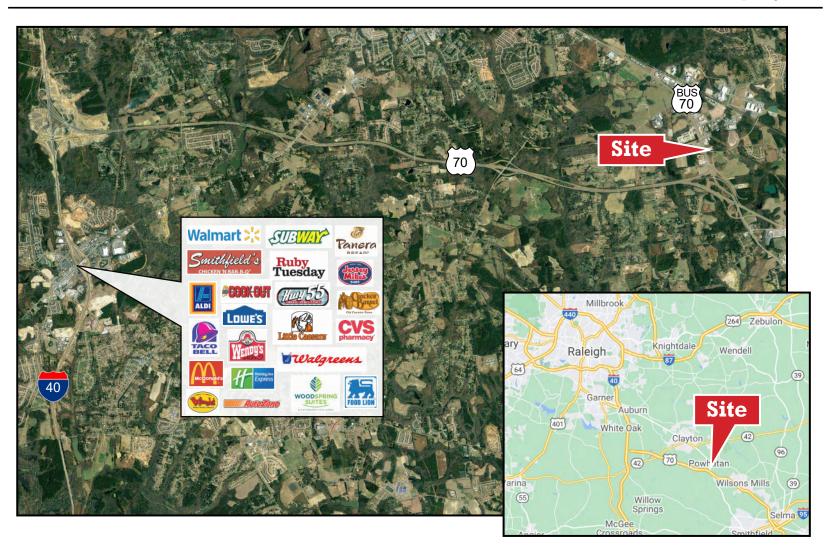

# nsightpropertygroup.com

## 7754 US-70 Bus Highway

Clayton, NC 27520





# Redevelopment Opportunity - In Opportunity Zone!

### **Features**

- +/- 4.04 acres (4 parcels) Shovel ready
- Located at intersection of Hwy 70 bus and Hwy 70 bypass. (Interstate access) making it an excellent location for C-store, restaurants and hotels
- 2 driveway access points
- Close to 2 major Pharma employers and (+/-4,000 Employees around the site)
- Commercial Zoning & in Opportunity Zone
- City water and sewer and natural gas 40' away
- 3-phase power
- Sale Price: \$3,300,000



For more information, please contact:

Doug Roan
919.671.2782
droan@
insightpropertygroup.com

Insight Property Group
209 W. Millbrook Road
Raleigh, NC 27609
919.833.2200

Clayton, NC 27520

FOR SALE



For more information, please contact:

Doug Roan • 919.671.2782 • droan@insightpropertygroup.com



Clayton, NC 27520

FOR SALE



### **New Residential Developments**

- 1 Spinning Mill Lofts Apartments - 25 Units
- 2 Walk at East Village Single Family - 83 Homes
- 3 Village at Little Creek Single Family - 150 Homes
- 4 Buckhorn Branch Park Signle Family - 332 Homes
- 5 Coopers Meadow Townhomes - 17 Units
- 6 Wilsons Walk Signle Family - 350 Homes
- 7 Olive Branch Signle Family - 363 Homes
- 8 East Hampton
  Signle Family 87 Homes
- 9 Crescent Mill Signle Family - 753 Homes
- 10 Tralee Signle Family - 93 Homes

For more information, please contact:

Doug Roan • 919.671.2782 • droan@insightpropertygroup.com



Clayton, NC 27520

FOR SALE

### +/-4,000 **Employees Located Around the Site*