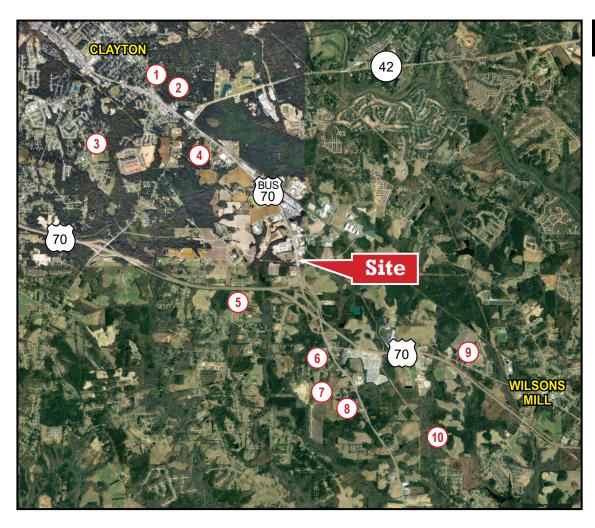

### **New Residential Developments**

- 1 Spinning Mill Lofts Apartments - 25 Units
- 2 Walk at East Village Single Family - 83 Homes
- 3 Village at Little Creek Single Family - 150 Homes
- 4 Buckhorn Branch Park Signle Family - 332 Homes
- 5 Coopers Meadow Townhomes - 17 Units
- 6 Wilsons Walk Signle Family - 350 Homes
- 7 Olive Branch Signle Family - 363 Homes
- 8 East Hampton
  Signle Family 87 Homes
- 9 Crescent Mill Signle Family - 753 Homes
- 10 Tralee Signle Family - 93 Homes