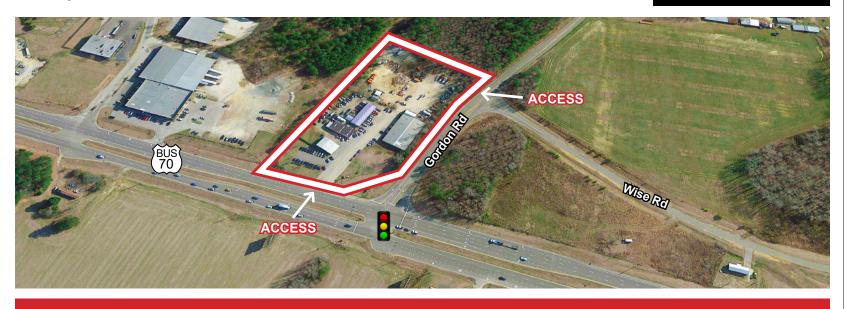

### **Features**

- +/- 4.04 acres (4 parcels) Shovel ready
- Located at intersection of Hwy 70 bus and Hwy 70 bypass. (Interstate access) making it an excellent location for C-store, restaurants and hotels
- 2 driveway access points
- Close to 2 major Pharma employers and (+/-4,000 Employees around the site)
- Commercial Zoning & in Opportunity Zone
- City water and sewer and natural gas 40' away
- 3-phase power
- Sale Price: \$3,300,000