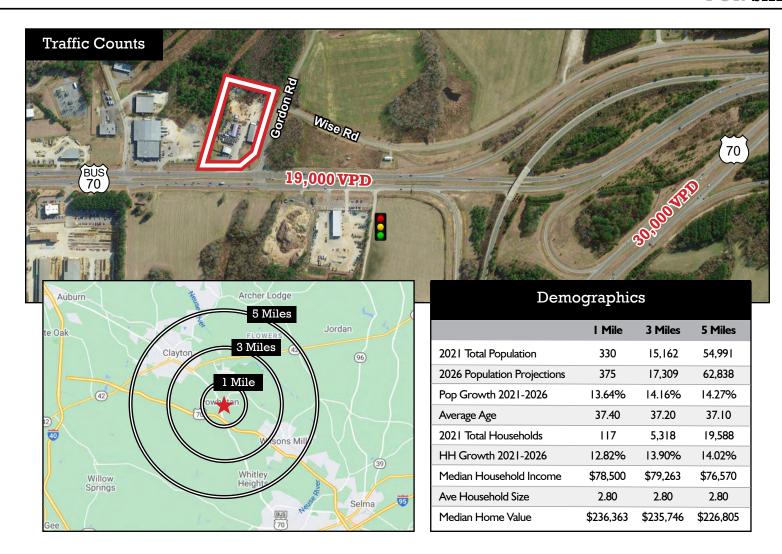

### **Features**

- +/- 4.04 acres (4 parcels) Shovel ready
- Located at intersection of Hwy 70 bus and Hwy 70 bypass. (Interstate access) making it an excellent location for C-store, restaurants and hotels
- 2 driveway access points
- Close to 2 major Pharma employers and (+/-4,000 Employees around the site)
- Commercial Zoning & in Opportunity Zone
- City water and sewer and natural gas 40' away
- 3-phase power
- Sale Price: \$3,300,000